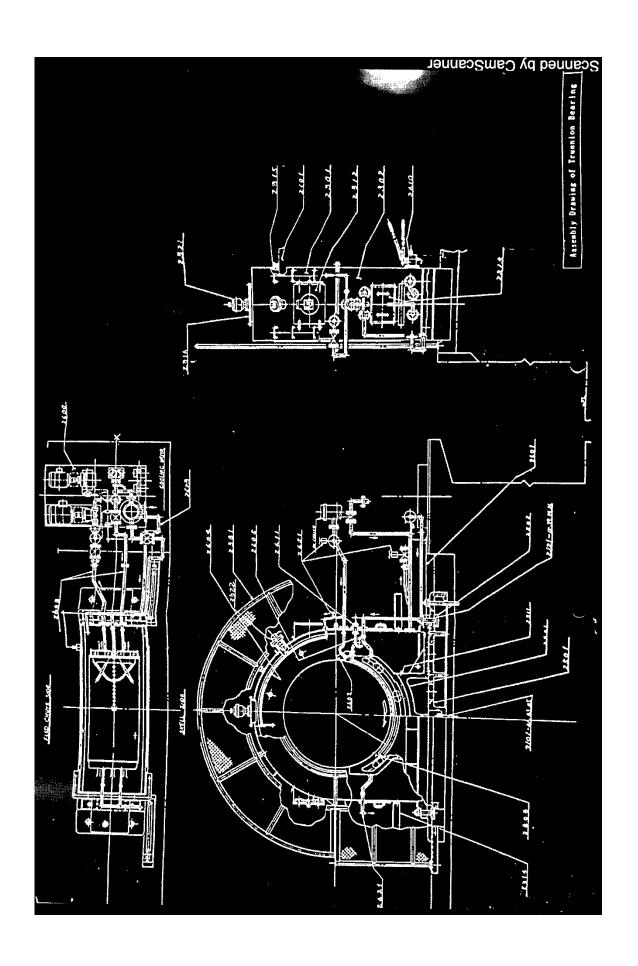

# 1. Drawings

|   | N -      | Name                                                                                                                                                                                                                                                                                                                                                                                                                                                                                                                                                                                                                                                                                                                                                                                                                                                                                                                                                                                                                                                                                                                                                                                                                                                                                                                                                                                                                                                                                                                                                                                                                                                                                                                                                                                                                                                                                                                                                                                                                                                                                                                           |      |                |
|---|----------|--------------------------------------------------------------------------------------------------------------------------------------------------------------------------------------------------------------------------------------------------------------------------------------------------------------------------------------------------------------------------------------------------------------------------------------------------------------------------------------------------------------------------------------------------------------------------------------------------------------------------------------------------------------------------------------------------------------------------------------------------------------------------------------------------------------------------------------------------------------------------------------------------------------------------------------------------------------------------------------------------------------------------------------------------------------------------------------------------------------------------------------------------------------------------------------------------------------------------------------------------------------------------------------------------------------------------------------------------------------------------------------------------------------------------------------------------------------------------------------------------------------------------------------------------------------------------------------------------------------------------------------------------------------------------------------------------------------------------------------------------------------------------------------------------------------------------------------------------------------------------------------------------------------------------------------------------------------------------------------------------------------------------------------------------------------------------------------------------------------------------------|------|----------------|
|   | Part No. | TT TO THE CANADA CONTROL OF THE CANADA CONTROL | 0'ty | Remarks        |
|   | 2302-09  | Union                                                                                                                                                                                                                                                                                                                                                                                                                                                                                                                                                                                                                                                                                                                                                                                                                                                                                                                                                                                                                                                                                                                                                                                                                                                                                                                                                                                                                                                                                                                                                                                                                                                                                                                                                                                                                                                                                                                                                                                                                                                                                                                          | 2    |                |
|   | 10       | Oll level gauge                                                                                                                                                                                                                                                                                                                                                                                                                                                                                                                                                                                                                                                                                                                                                                                                                                                                                                                                                                                                                                                                                                                                                                                                                                                                                                                                                                                                                                                                                                                                                                                                                                                                                                                                                                                                                                                                                                                                                                                                                                                                                                                | 2    |                |
|   | 1 200    | Packing                                                                                                                                                                                                                                                                                                                                                                                                                                                                                                                                                                                                                                                                                                                                                                                                                                                                                                                                                                                                                                                                                                                                                                                                                                                                                                                                                                                                                                                                                                                                                                                                                                                                                                                                                                                                                                                                                                                                                                                                                                                                                                                        | 2    |                |
|   |          |                                                                                                                                                                                                                                                                                                                                                                                                                                                                                                                                                                                                                                                                                                                                                                                                                                                                                                                                                                                                                                                                                                                                                                                                                                                                                                                                                                                                                                                                                                                                                                                                                                                                                                                                                                                                                                                                                                                                                                                                                                                                                                                                | Ee.  | 1.5t universal |
|   | 12       | Felt packing                                                                                                                                                                                                                                                                                                                                                                                                                                                                                                                                                                                                                                                                                                                                                                                                                                                                                                                                                                                                                                                                                                                                                                                                                                                                                                                                                                                                                                                                                                                                                                                                                                                                                                                                                                                                                                                                                                                                                                                                                                                                                                                   | A    | joint seet     |
|   |          |                                                                                                                                                                                                                                                                                                                                                                                                                                                                                                                                                                                                                                                                                                                                                                                                                                                                                                                                                                                                                                                                                                                                                                                                                                                                                                                                                                                                                                                                                                                                                                                                                                                                                                                                                                                                                                                                                                                                                                                                                                                                                                                                | 4    | 7t x 21 0.0    |
|   |          |                                                                                                                                                                                                                                                                                                                                                                                                                                                                                                                                                                                                                                                                                                                                                                                                                                                                                                                                                                                                                                                                                                                                                                                                                                                                                                                                                                                                                                                                                                                                                                                                                                                                                                                                                                                                                                                                                                                                                                                                                                                                                                                                |      | × 7 1.0        |
|   | 2303-01  | Trunnion bearing shell                                                                                                                                                                                                                                                                                                                                                                                                                                                                                                                                                                                                                                                                                                                                                                                                                                                                                                                                                                                                                                                                                                                                                                                                                                                                                                                                                                                                                                                                                                                                                                                                                                                                                                                                                                                                                                                                                                                                                                                                                                                                                                         |      | feed side      |
|   | 02       | Do.                                                                                                                                                                                                                                                                                                                                                                                                                                                                                                                                                                                                                                                                                                                                                                                                                                                                                                                                                                                                                                                                                                                                                                                                                                                                                                                                                                                                                                                                                                                                                                                                                                                                                                                                                                                                                                                                                                                                                                                                                                                                                                                            | 1    | Discharge side |
| ~ | 03       | Bearing metal                                                                                                                                                                                                                                                                                                                                                                                                                                                                                                                                                                                                                                                                                                                                                                                                                                                                                                                                                                                                                                                                                                                                                                                                                                                                                                                                                                                                                                                                                                                                                                                                                                                                                                                                                                                                                                                                                                                                                                                                                                                                                                                  | , 1  | Feed side      |
|   | 04       | Do.                                                                                                                                                                                                                                                                                                                                                                                                                                                                                                                                                                                                                                                                                                                                                                                                                                                                                                                                                                                                                                                                                                                                                                                                                                                                                                                                                                                                                                                                                                                                                                                                                                                                                                                                                                                                                                                                                                                                                                                                                                                                                                                            | 1    | Discharge side |
|   | 05       | Fittings                                                                                                                                                                                                                                                                                                                                                                                                                                                                                                                                                                                                                                                                                                                                                                                                                                                                                                                                                                                                                                                                                                                                                                                                                                                                                                                                                                                                                                                                                                                                                                                                                                                                                                                                                                                                                                                                                                                                                                                                                                                                                                                       | 2    |                |
|   | 06       | High pressure oil pipe                                                                                                                                                                                                                                                                                                                                                                                                                                                                                                                                                                                                                                                                                                                                                                                                                                                                                                                                                                                                                                                                                                                                                                                                                                                                                                                                                                                                                                                                                                                                                                                                                                                                                                                                                                                                                                                                                                                                                                                                                                                                                                         | 2    | 2.0t x 12 0.D  |
|   | 07       | Blind cover                                                                                                                                                                                                                                                                                                                                                                                                                                                                                                                                                                                                                                                                                                                                                                                                                                                                                                                                                                                                                                                                                                                                                                                                                                                                                                                                                                                                                                                                                                                                                                                                                                                                                                                                                                                                                                                                                                                                                                                                                                                                                                                    | 16   |                |
|   | 08       | M30 Eye bolt                                                                                                                                                                                                                                                                                                                                                                                                                                                                                                                                                                                                                                                                                                                                                                                                                                                                                                                                                                                                                                                                                                                                                                                                                                                                                                                                                                                                                                                                                                                                                                                                                                                                                                                                                                                                                                                                                                                                                                                                                                                                                                                   | 4    |                |
|   |          |                                                                                                                                                                                                                                                                                                                                                                                                                                                                                                                                                                                                                                                                                                                                                                                                                                                                                                                                                                                                                                                                                                                                                                                                                                                                                                                                                                                                                                                                                                                                                                                                                                                                                                                                                                                                                                                                                                                                                                                                                                                                                                                                |      |                |
|   | 2311-01  | Fitting plate                                                                                                                                                                                                                                                                                                                                                                                                                                                                                                                                                                                                                                                                                                                                                                                                                                                                                                                                                                                                                                                                                                                                                                                                                                                                                                                                                                                                                                                                                                                                                                                                                                                                                                                                                                                                                                                                                                                                                                                                                                                                                                                  | 4    |                |
|   | 02       | M20 x 45L Push bolt                                                                                                                                                                                                                                                                                                                                                                                                                                                                                                                                                                                                                                                                                                                                                                                                                                                                                                                                                                                                                                                                                                                                                                                                                                                                                                                                                                                                                                                                                                                                                                                                                                                                                                                                                                                                                                                                                                                                                                                                                                                                                                            | 24   |                |
|   |          | , g                                                                                                                                                                                                                                                                                                                                                                                                                                                                                                                                                                                                                                                                                                                                                                                                                                                                                                                                                                                                                                                                                                                                                                                                                                                                                                                                                                                                                                                                                                                                                                                                                                                                                                                                                                                                                                                                                                                                                                                                                                                                                                                            |      |                |
|   | 2312-01  | Inspection cover                                                                                                                                                                                                                                                                                                                                                                                                                                                                                                                                                                                                                                                                                                                                                                                                                                                                                                                                                                                                                                                                                                                                                                                                                                                                                                                                                                                                                                                                                                                                                                                                                                                                                                                                                                                                                                                                                                                                                                                                                                                                                                               | 4    |                |
|   | 02       | Peep window                                                                                                                                                                                                                                                                                                                                                                                                                                                                                                                                                                                                                                                                                                                                                                                                                                                                                                                                                                                                                                                                                                                                                                                                                                                                                                                                                                                                                                                                                                                                                                                                                                                                                                                                                                                                                                                                                                                                                                                                                                                                                                                    | 4-5  |                |
|   | 03       | Peep hole cover                                                                                                                                                                                                                                                                                                                                                                                                                                                                                                                                                                                                                                                                                                                                                                                                                                                                                                                                                                                                                                                                                                                                                                                                                                                                                                                                                                                                                                                                                                                                                                                                                                                                                                                                                                                                                                                                                                                                                                                                                                                                                                                | 4    |                |
|   | 04       | Fitting plate                                                                                                                                                                                                                                                                                                                                                                                                                                                                                                                                                                                                                                                                                                                                                                                                                                                                                                                                                                                                                                                                                                                                                                                                                                                                                                                                                                                                                                                                                                                                                                                                                                                                                                                                                                                                                                                                                                                                                                                                                                                                                                                  | 16   |                |
|   | 05       | Hinge bolt                                                                                                                                                                                                                                                                                                                                                                                                                                                                                                                                                                                                                                                                                                                                                                                                                                                                                                                                                                                                                                                                                                                                                                                                                                                                                                                                                                                                                                                                                                                                                                                                                                                                                                                                                                                                                                                                                                                                                                                                                                                                                                                     | 8    |                |
|   | 06       | Do.                                                                                                                                                                                                                                                                                                                                                                                                                                                                                                                                                                                                                                                                                                                                                                                                                                                                                                                                                                                                                                                                                                                                                                                                                                                                                                                                                                                                                                                                                                                                                                                                                                                                                                                                                                                                                                                                                                                                                                                                                                                                                                                            | 4    |                |
|   | 07       | Ninge nut                                                                                                                                                                                                                                                                                                                                                                                                                                                                                                                                                                                                                                                                                                                                                                                                                                                                                                                                                                                                                                                                                                                                                                                                                                                                                                                                                                                                                                                                                                                                                                                                                                                                                                                                                                                                                                                                                                                                                                                                                                                                                                                      | 12   |                |
|   | 08       | MIO x 18L Flat head bolt                                                                                                                                                                                                                                                                                                                                                                                                                                                                                                                                                                                                                                                                                                                                                                                                                                                                                                                                                                                                                                                                                                                                                                                                                                                                                                                                                                                                                                                                                                                                                                                                                                                                                                                                                                                                                                                                                                                                                                                                                                                                                                       | 32   |                |
|   |          |                                                                                                                                                                                                                                                                                                                                                                                                                                                                                                                                                                                                                                                                                                                                                                                                                                                                                                                                                                                                                                                                                                                                                                                                                                                                                                                                                                                                                                                                                                                                                                                                                                                                                                                                                                                                                                                                                                                                                                                                                                                                                                                                |      |                |