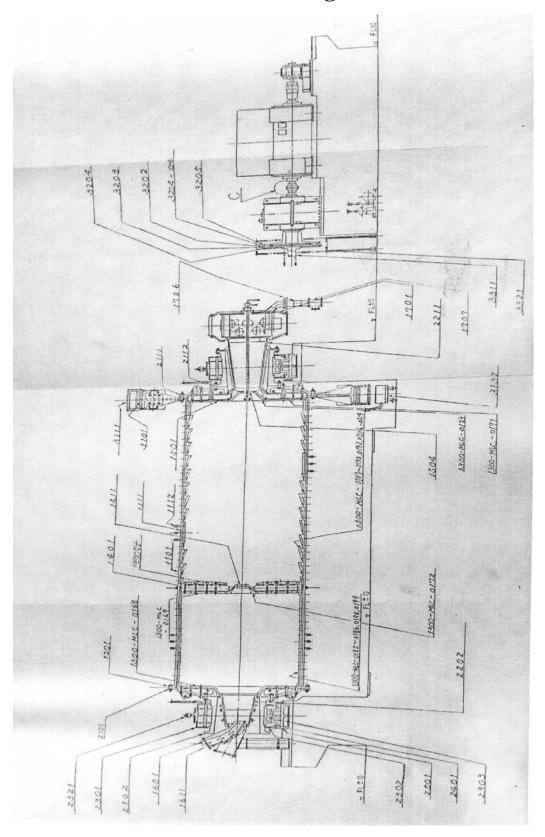

# 1. Drawings

|   | N -      | Name                                                                                                                                                                                                                                                                                                                                                                                                                                                                                                                                                                                                                                                                                                                                                                                                                                                                                                                                                                                                                                                                                                                                                                                                                                                                                                                                                                                                                                                                                                                                                                                                                                                                                                                                                                                                                                                                                                                                                                                                                                                                                                                           |      |                |
|---|----------|--------------------------------------------------------------------------------------------------------------------------------------------------------------------------------------------------------------------------------------------------------------------------------------------------------------------------------------------------------------------------------------------------------------------------------------------------------------------------------------------------------------------------------------------------------------------------------------------------------------------------------------------------------------------------------------------------------------------------------------------------------------------------------------------------------------------------------------------------------------------------------------------------------------------------------------------------------------------------------------------------------------------------------------------------------------------------------------------------------------------------------------------------------------------------------------------------------------------------------------------------------------------------------------------------------------------------------------------------------------------------------------------------------------------------------------------------------------------------------------------------------------------------------------------------------------------------------------------------------------------------------------------------------------------------------------------------------------------------------------------------------------------------------------------------------------------------------------------------------------------------------------------------------------------------------------------------------------------------------------------------------------------------------------------------------------------------------------------------------------------------------|------|----------------|
|   | Part No. | TT TO THE CANADA CONTROL OF THE CANADA CONTROL | 0'ty | Remarks        |
|   | 2302-09  | Union                                                                                                                                                                                                                                                                                                                                                                                                                                                                                                                                                                                                                                                                                                                                                                                                                                                                                                                                                                                                                                                                                                                                                                                                                                                                                                                                                                                                                                                                                                                                                                                                                                                                                                                                                                                                                                                                                                                                                                                                                                                                                                                          | 2    |                |
|   | 10       | Oll level gauge                                                                                                                                                                                                                                                                                                                                                                                                                                                                                                                                                                                                                                                                                                                                                                                                                                                                                                                                                                                                                                                                                                                                                                                                                                                                                                                                                                                                                                                                                                                                                                                                                                                                                                                                                                                                                                                                                                                                                                                                                                                                                                                | 2    |                |
|   | 1 200    | Packing                                                                                                                                                                                                                                                                                                                                                                                                                                                                                                                                                                                                                                                                                                                                                                                                                                                                                                                                                                                                                                                                                                                                                                                                                                                                                                                                                                                                                                                                                                                                                                                                                                                                                                                                                                                                                                                                                                                                                                                                                                                                                                                        | 2    |                |
|   |          |                                                                                                                                                                                                                                                                                                                                                                                                                                                                                                                                                                                                                                                                                                                                                                                                                                                                                                                                                                                                                                                                                                                                                                                                                                                                                                                                                                                                                                                                                                                                                                                                                                                                                                                                                                                                                                                                                                                                                                                                                                                                                                                                | Ee.  | 1.5t universal |
|   | 12       | Felt packing                                                                                                                                                                                                                                                                                                                                                                                                                                                                                                                                                                                                                                                                                                                                                                                                                                                                                                                                                                                                                                                                                                                                                                                                                                                                                                                                                                                                                                                                                                                                                                                                                                                                                                                                                                                                                                                                                                                                                                                                                                                                                                                   | A    | joint seet     |
|   |          |                                                                                                                                                                                                                                                                                                                                                                                                                                                                                                                                                                                                                                                                                                                                                                                                                                                                                                                                                                                                                                                                                                                                                                                                                                                                                                                                                                                                                                                                                                                                                                                                                                                                                                                                                                                                                                                                                                                                                                                                                                                                                                                                | 4    | 7t x 21 0.0    |
|   |          |                                                                                                                                                                                                                                                                                                                                                                                                                                                                                                                                                                                                                                                                                                                                                                                                                                                                                                                                                                                                                                                                                                                                                                                                                                                                                                                                                                                                                                                                                                                                                                                                                                                                                                                                                                                                                                                                                                                                                                                                                                                                                                                                |      | × 7 1.0        |
|   | 2303-01  | Trunnion bearing shell                                                                                                                                                                                                                                                                                                                                                                                                                                                                                                                                                                                                                                                                                                                                                                                                                                                                                                                                                                                                                                                                                                                                                                                                                                                                                                                                                                                                                                                                                                                                                                                                                                                                                                                                                                                                                                                                                                                                                                                                                                                                                                         |      | feed side      |
|   | 02       | Do.                                                                                                                                                                                                                                                                                                                                                                                                                                                                                                                                                                                                                                                                                                                                                                                                                                                                                                                                                                                                                                                                                                                                                                                                                                                                                                                                                                                                                                                                                                                                                                                                                                                                                                                                                                                                                                                                                                                                                                                                                                                                                                                            | 1    | Discharge side |
| ~ | 03       | Bearing metal                                                                                                                                                                                                                                                                                                                                                                                                                                                                                                                                                                                                                                                                                                                                                                                                                                                                                                                                                                                                                                                                                                                                                                                                                                                                                                                                                                                                                                                                                                                                                                                                                                                                                                                                                                                                                                                                                                                                                                                                                                                                                                                  | , 1  | Feed side      |
|   | 04       | Do.                                                                                                                                                                                                                                                                                                                                                                                                                                                                                                                                                                                                                                                                                                                                                                                                                                                                                                                                                                                                                                                                                                                                                                                                                                                                                                                                                                                                                                                                                                                                                                                                                                                                                                                                                                                                                                                                                                                                                                                                                                                                                                                            | 1    | Discharge side |
|   | 05       | Fittings                                                                                                                                                                                                                                                                                                                                                                                                                                                                                                                                                                                                                                                                                                                                                                                                                                                                                                                                                                                                                                                                                                                                                                                                                                                                                                                                                                                                                                                                                                                                                                                                                                                                                                                                                                                                                                                                                                                                                                                                                                                                                                                       | 2    |                |
|   | 06       | High pressure oil pipe                                                                                                                                                                                                                                                                                                                                                                                                                                                                                                                                                                                                                                                                                                                                                                                                                                                                                                                                                                                                                                                                                                                                                                                                                                                                                                                                                                                                                                                                                                                                                                                                                                                                                                                                                                                                                                                                                                                                                                                                                                                                                                         | 2    | 2.0t x 12 0.D  |
|   | 07       | Blind cover                                                                                                                                                                                                                                                                                                                                                                                                                                                                                                                                                                                                                                                                                                                                                                                                                                                                                                                                                                                                                                                                                                                                                                                                                                                                                                                                                                                                                                                                                                                                                                                                                                                                                                                                                                                                                                                                                                                                                                                                                                                                                                                    | 16   |                |
|   | 08       | M30 Eye bolt                                                                                                                                                                                                                                                                                                                                                                                                                                                                                                                                                                                                                                                                                                                                                                                                                                                                                                                                                                                                                                                                                                                                                                                                                                                                                                                                                                                                                                                                                                                                                                                                                                                                                                                                                                                                                                                                                                                                                                                                                                                                                                                   | 4    |                |
|   |          |                                                                                                                                                                                                                                                                                                                                                                                                                                                                                                                                                                                                                                                                                                                                                                                                                                                                                                                                                                                                                                                                                                                                                                                                                                                                                                                                                                                                                                                                                                                                                                                                                                                                                                                                                                                                                                                                                                                                                                                                                                                                                                                                |      |                |
|   | 2311-01  | Fitting plate                                                                                                                                                                                                                                                                                                                                                                                                                                                                                                                                                                                                                                                                                                                                                                                                                                                                                                                                                                                                                                                                                                                                                                                                                                                                                                                                                                                                                                                                                                                                                                                                                                                                                                                                                                                                                                                                                                                                                                                                                                                                                                                  | 4    |                |
|   | 02       | M20 x 45L Push bolt                                                                                                                                                                                                                                                                                                                                                                                                                                                                                                                                                                                                                                                                                                                                                                                                                                                                                                                                                                                                                                                                                                                                                                                                                                                                                                                                                                                                                                                                                                                                                                                                                                                                                                                                                                                                                                                                                                                                                                                                                                                                                                            | 24   |                |
|   |          | , g                                                                                                                                                                                                                                                                                                                                                                                                                                                                                                                                                                                                                                                                                                                                                                                                                                                                                                                                                                                                                                                                                                                                                                                                                                                                                                                                                                                                                                                                                                                                                                                                                                                                                                                                                                                                                                                                                                                                                                                                                                                                                                                            |      |                |
|   | 2312-01  | Inspection cover                                                                                                                                                                                                                                                                                                                                                                                                                                                                                                                                                                                                                                                                                                                                                                                                                                                                                                                                                                                                                                                                                                                                                                                                                                                                                                                                                                                                                                                                                                                                                                                                                                                                                                                                                                                                                                                                                                                                                                                                                                                                                                               | 4    |                |
|   | 02       | Peep window                                                                                                                                                                                                                                                                                                                                                                                                                                                                                                                                                                                                                                                                                                                                                                                                                                                                                                                                                                                                                                                                                                                                                                                                                                                                                                                                                                                                                                                                                                                                                                                                                                                                                                                                                                                                                                                                                                                                                                                                                                                                                                                    | 4-5  |                |
|   | 03       | Peep hole cover                                                                                                                                                                                                                                                                                                                                                                                                                                                                                                                                                                                                                                                                                                                                                                                                                                                                                                                                                                                                                                                                                                                                                                                                                                                                                                                                                                                                                                                                                                                                                                                                                                                                                                                                                                                                                                                                                                                                                                                                                                                                                                                | 4    |                |
|   | 04       | Fitting plate                                                                                                                                                                                                                                                                                                                                                                                                                                                                                                                                                                                                                                                                                                                                                                                                                                                                                                                                                                                                                                                                                                                                                                                                                                                                                                                                                                                                                                                                                                                                                                                                                                                                                                                                                                                                                                                                                                                                                                                                                                                                                                                  | 16   |                |
|   | 05       | Hinge bolt                                                                                                                                                                                                                                                                                                                                                                                                                                                                                                                                                                                                                                                                                                                                                                                                                                                                                                                                                                                                                                                                                                                                                                                                                                                                                                                                                                                                                                                                                                                                                                                                                                                                                                                                                                                                                                                                                                                                                                                                                                                                                                                     | 8    |                |
|   | 06       | Do.                                                                                                                                                                                                                                                                                                                                                                                                                                                                                                                                                                                                                                                                                                                                                                                                                                                                                                                                                                                                                                                                                                                                                                                                                                                                                                                                                                                                                                                                                                                                                                                                                                                                                                                                                                                                                                                                                                                                                                                                                                                                                                                            | 4    |                |
|   | 07       | Ninge nut                                                                                                                                                                                                                                                                                                                                                                                                                                                                                                                                                                                                                                                                                                                                                                                                                                                                                                                                                                                                                                                                                                                                                                                                                                                                                                                                                                                                                                                                                                                                                                                                                                                                                                                                                                                                                                                                                                                                                                                                                                                                                                                      | 12   |                |
|   | 08       | MIO x 18L Flat head bolt                                                                                                                                                                                                                                                                                                                                                                                                                                                                                                                                                                                                                                                                                                                                                                                                                                                                                                                                                                                                                                                                                                                                                                                                                                                                                                                                                                                                                                                                                                                                                                                                                                                                                                                                                                                                                                                                                                                                                                                                                                                                                                       | 32   |                |
|   |          |                                                                                                                                                                                                                                                                                                                                                                                                                                                                                                                                                                                                                                                                                                                                                                                                                                                                                                                                                                                                                                                                                                                                                                                                                                                                                                                                                                                                                                                                                                                                                                                                                                                                                                                                                                                                                                                                                                                                                                                                                                                                                                                                |      |                |